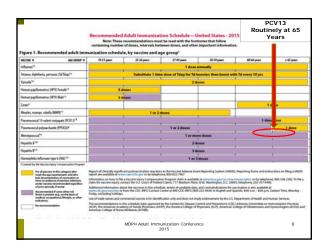

# CLINICAL GUIDELINE Annals of Internal Medicine - Advisory Committee on Immunization Practices Recommended Immunization Schedule for Adults Aged 19 Years or Older: United States, 2015\* David K. Kim ND: Carely R. Bridge, MD: and Kaltheen H. Harriman, PMD, MH. RN en behalf of the Advicey Committee on Immunization Practices In Octobe 2014, the Advisory Committee on Immunilization Practices (AGP) approved the Recommended Adult Immunization Schedule, builded States, 2015 in schedule procide a summary of AGP recommended for adults and Experience of the State of State of the State of State of