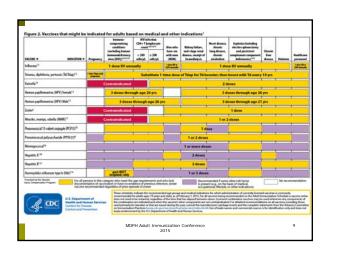

#### Classification of Vaccines

- Live attenuated
  - viral
  - bacterial
- Inactivated

MDPH Adult Immunization Conferen

| Vaccine                                                   | Control of Control                                                                                                                                                                                                                                                                                                                                                                                                                                                                                                                                                                                                                                                                                                                                                                                                                                                                                                                                                                                                                                                                                                                                                                                                                                                                                                                                                                                                                                                                                                                                                                                                                                                                                                                                                                                                                                                                                                                                                                                                                                                                                                                                  | Precurions                                                                                                                                                                                                                                                                                                                                                                                                                                                                                                                                                                                                                                                                                                                                                                                                                                                                                                                                                                                                                                                                                                                                                                                                                                                                                                                                                                                                                                                                                                                                                                                                                                                                                                                                                                                                                                                                                                                                                                                                                                                                                                                                                                                                                          |                                                             |
|-----------------------------------------------------------|-----------------------------------------------------------------------------------------------------------------------------------------------------------------------------------------------------------------------------------------------------------------------------------------------------------------------------------------------------------------------------------------------------------------------------------------------------------------------------------------------------------------------------------------------------------------------------------------------------------------------------------------------------------------------------------------------------------------------------------------------------------------------------------------------------------------------------------------------------------------------------------------------------------------------------------------------------------------------------------------------------------------------------------------------------------------------------------------------------------------------------------------------------------------------------------------------------------------------------------------------------------------------------------------------------------------------------------------------------------------------------------------------------------------------------------------------------------------------------------------------------------------------------------------------------------------------------------------------------------------------------------------------------------------------------------------------------------------------------------------------------------------------------------------------------------------------------------------------------------------------------------------------------------------------------------------------------------------------------------------------------------------------------------------------------------------------------------------------------------------------------------------------------|-------------------------------------------------------------------------------------------------------------------------------------------------------------------------------------------------------------------------------------------------------------------------------------------------------------------------------------------------------------------------------------------------------------------------------------------------------------------------------------------------------------------------------------------------------------------------------------------------------------------------------------------------------------------------------------------------------------------------------------------------------------------------------------------------------------------------------------------------------------------------------------------------------------------------------------------------------------------------------------------------------------------------------------------------------------------------------------------------------------------------------------------------------------------------------------------------------------------------------------------------------------------------------------------------------------------------------------------------------------------------------------------------------------------------------------------------------------------------------------------------------------------------------------------------------------------------------------------------------------------------------------------------------------------------------------------------------------------------------------------------------------------------------------------------------------------------------------------------------------------------------------------------------------------------------------------------------------------------------------------------------------------------------------------------------------------------------------------------------------------------------------------------------------------------------------------------------------------------------------|-------------------------------------------------------------|
| Marin Inchese SV                                          | School allerge reaction load, anaphratists after previous face of any ordinates with the to to a section comprosest, including agap probabilists                                                                                                                                                                                                                                                                                                                                                                                                                                                                                                                                                                                                                                                                                                                                                                                                                                                                                                                                                                                                                                                                                                                                                                                                                                                                                                                                                                                                                                                                                                                                                                                                                                                                                                                                                                                                                                                                                                                                                                                                    | Modeste or some acute those with a without base.     House of building four typicities within 6 modes of previous (America variety) and acute plane.     Author date requirement with two modes with resource in eggin may recover the season date of the control of the with additional unity previousless. Me                                                                                                                                                                                                                                                                                                                                                                                                                                                                                                                                                                                                                                                                                                                                                                                                                                                                                                                                                                                                                                                                                                                                                                                                                                                                                                                                                                                                                                                                                                                                                                                                                                                                                                                                                                                                                                                                                                                     | Contraindication                                            |
| tributts, expediture (RE)                                 | <ul> <li>Source affection to the distribution of the principal distribution of MY in this section completes. Bit diser not contain any rigg periodic?</li> </ul>                                                                                                                                                                                                                                                                                                                                                                                                                                                                                                                                                                                                                                                                                                                                                                                                                                                                                                                                                                                                                                                                                                                                                                                                                                                                                                                                                                                                                                                                                                                                                                                                                                                                                                                                                                                                                                                                                                                                                                                    | Modern or serve plate three with it without from     Hostoy of Ladigo-Saret Synthese without weeks of pressure inflaming     Hostoy of Ladigo-Saret Synthese without weeks of pressure inflaming     Hostophine                                                                                                                                                                                                                                                                                                                                                                                                                                                                                                                                                                                                                                                                                                                                                                                                                                                                                                                                                                                                                                                                                                                                                                                                                                                                                                                                                                                                                                                                                                                                                                                                                                                                                                                                                                                                                                                                                                                                                                                                                     | and Precautions                                             |
| Milania, Ne officialed SANC                               | issues along, markers by a study future to any component of the excitor.  In addition, ACP symmetric floor, LAV and be used to the following papellations: mergers exceed:mergers exceed:                                                                                                                                                                                                                                                                                                                                                  | Risolation to prove a join folium with an efficial final:     Makes of Judicial final final final series of the sealest of provinces influence     Afficience in provinces and provinces for final fina                                                                                                           | Updated information     about LAIV     Influenza antiviral  |
| Status Satisferia zertucci<br>(Plac) Marcia Baltimira (18 | Survey allowys transferring, analytiques after a previous date on the a<br>realistic engineers.  An experiment of the control of the control of the control of the<br>self-of control of the control of the control of the control<br>control of the control of the control of the control of the<br>control of the control of the control of the control of the<br>control of the control of the control of the control of the<br>self-of the control of the control of the control of the control of the<br>control of the control of th | - Moderate in these south these selfs or willhard feet<br>- souther hard professor within a selfs after a previous cline of triums<br>- souther hard professor within a selfs after a previous cline of triums<br>- stress of of their participant of the selfs and the selfs and<br>- stress or a displace please or selfs against souther professor does of<br>- stress or a displace please or selfs against south or self-analysis<br>- stress or a displace of the self-analysis or self-analysis or<br>- stress or | use within the last<br>48 hours changed<br>from precautions |
| tengle/                                                   | I have divige notifiering, amphibited after particular from the authorities configurate. As the complete complete in the complete of the compl                      | <ul> <li>Becamp spelline in manuface wangs of pathlicity containing blassif product<br/>specific control depends or package?</li> <li>Manuface or manuface direct with a well-call from:</li> <li>Becamp of specific without in a popular, from these or reduced the base of specific control in a popular in the package of the package and the package of the packag</li></ul>                                                                                                    |                                                             |
| Human popularization (MPC)                                | <ul> <li>Several larger machine in g., prophysical other a presticulation or this sale (for purposes).</li> </ul>                                                                                                                                                                                                                                                                                                                                                                                                                                                                                                                                                                                                                                                                                                                                                                                                                                                                                                                                                                                                                                                                                                                                                                                                                                                                                                                                                                                                                                                                                                                                                                                                                                                                                                                                                                                                                                                                                                                                                                                                                                   | Modeste or seem pute these self-or-enthrul free     Improves                                                                                                                                                                                                                                                                                                                                                                                                                                                                                                                                                                                                                                                                                                                                                                                                                                                                                                                                                                                                                                                                                                                                                                                                                                                                                                                                                                                                                                                                                                                                                                                                                                                                                                                                                                                                                                                                                                                                                                                                                                                                                                                                                                        | <ul> <li>Asthma and</li> </ul>                              |
| -                                                         | <ul> <li>Some place, and the high analytical to a special component.</li> <li>Some come controllable and page 3 have becausing and additionally analytic because of the foreign of the controllable and the control</li></ul>                    | Moderate or seems price there with an enthing from:     Image of quantity without to projects forestend or subscribed. It is because of quantity without the control of the projects from the first control of the projects from the control of the                                                                                                            | chronic lung<br>diseases;                                   |
| Moules, Increas, Adelly MRRY                              | <ul> <li>Javans gleings, bastion it is, anythiness often symmetric data or to a<br/>size for empresse.</li> <li>Stores award stranspublishmes; in is, from hersattigs, and substitutes<br/>award of chemistrange companied consciouslishmes; as in large late.</li> <li>Communicacy constraints of program of patients of 190 Statute also any unemply<br/>alreason companied.</li> <li>Temporary</li> </ul>                                                                                                                                                                                                                                                                                                                                                                                                                                                                                                                                                                                                                                                                                                                                                                                                                                                                                                                                                                                                                                                                                                                                                                                                                                                                                                                                                                                                                                                                                                                                                                                                                                                                                                                                        | Blackmark or passes a part States with at widthout force     Blaces widths 1" househis market of antibody-containing bland-product reports. The order playments or produce                                                                                                            | cardiovascular,<br>renal, and hepatic<br>diseases; and      |
| Personal Impair Ports                                     | <ul> <li>Secure alloway: weather in g., amplity best of the experience down in the<br/>marrier component, including to any section containing digital length and</li> </ul>                                                                                                                                                                                                                                                                                                                                                                                                                                                                                                                                                                                                                                                                                                                                                                                                                                                                                                                                                                                                                                                                                                                                                                                                                                                                                                                                                                                                                                                                                                                                                                                                                                                                                                                                                                                                                                                                                                                                                                         | - Madestry years a six floor with a will call how                                                                                                                                                                                                                                                                                                                                                                                                                                                                                                                                                                                                                                                                                                                                                                                                                                                                                                                                                                                                                                                                                                                                                                                                                                                                                                                                                                                                                                                                                                                                                                                                                                                                                                                                                                                                                                                                                                                                                                                                                                                                                                                                                                                   | diabetes and othe                                           |
| Processor of polynechaste<br>PTRES                        | <ul> <li>Second alloogs, registers in g., angulybushy after a presence does in to a<br/>varietie companied.</li> </ul>                                                                                                                                                                                                                                                                                                                                                                                                                                                                                                                                                                                                                                                                                                                                                                                                                                                                                                                                                                                                                                                                                                                                                                                                                                                                                                                                                                                                                                                                                                                                                                                                                                                                                                                                                                                                                                                                                                                                                                                                                              | - Madeste o prese pula fluiu-pitti o estical free                                                                                                                                                                                                                                                                                                                                                                                                                                                                                                                                                                                                                                                                                                                                                                                                                                                                                                                                                                                                                                                                                                                                                                                                                                                                                                                                                                                                                                                                                                                                                                                                                                                                                                                                                                                                                                                                                                                                                                                                                                                                                                                                                                                   | conditions change                                           |
| BRIDE                                                     | - Seven along, marker in a, amplitude after a pressure does or to a<br>marker originated                                                                                                                                                                                                                                                                                                                                                                                                                                                                                                                                                                                                                                                                                                                                                                                                                                                                                                                                                                                                                                                                                                                                                                                                                                                                                                                                                                                                                                                                                                                                                                                                                                                                                                                                                                                                                                                                                                                                                                                                                                                            | · National or present proper from self-or self-or from                                                                                                                                                                                                                                                                                                                                                                                                                                                                                                                                                                                                                                                                                                                                                                                                                                                                                                                                                                                                                                                                                                                                                                                                                                                                                                                                                                                                                                                                                                                                                                                                                                                                                                                                                                                                                                                                                                                                                                                                                                                                                                                                                                              | from                                                        |
| Theopation &                                              | <ul> <li>Server allergic resultion leng, analysis of other approximation or to a<br/>married companion.</li> </ul>                                                                                                                                                                                                                                                                                                                                                                                                                                                                                                                                                                                                                                                                                                                                                                                                                                                                                                                                                                                                                                                                                                                                                                                                                                                                                                                                                                                                                                                                                                                                                                                                                                                                                                                                                                                                                                                                                                                                                                                                                                  | - Moderate or several active three with a will not been                                                                                                                                                                                                                                                                                                                                                                                                                                                                                                                                                                                                                                                                                                                                                                                                                                                                                                                                                                                                                                                                                                                                                                                                                                                                                                                                                                                                                                                                                                                                                                                                                                                                                                                                                                                                                                                                                                                                                                                                                                                                                                                                                                             | contraindications                                           |
| Page 1                                                    | <ul> <li>Toward offenger may find they arranged place of prescription does not for a<br/>manufacturing prescription.</li> </ul>                                                                                                                                                                                                                                                                                                                                                                                                                                                                                                                                                                                                                                                                                                                                                                                                                                                                                                                                                                                                                                                                                                                                                                                                                                                                                                                                                                                                                                                                                                                                                                                                                                                                                                                                                                                                                                                                                                                                                                                                                     | - Makada a seem pula freez with a without how                                                                                                                                                                                                                                                                                                                                                                                                                                                                                                                                                                                                                                                                                                                                                                                                                                                                                                                                                                                                                                                                                                                                                                                                                                                                                                                                                                                                                                                                                                                                                                                                                                                                                                                                                                                                                                                                                                                                                                                                                                                                                                                                                                                       | precautions                                                 |
| Hamilton others with the last                             | - Some allege, top times alp, analytically allers previous door or to a                                                                                                                                                                                                                                                                                                                                                                                                                                                                                                                                                                                                                                                                                                                                                                                                                                                                                                                                                                                                                                                                                                                                                                                                                                                                                                                                                                                                                                                                                                                                                                                                                                                                                                                                                                                                                                                                                                                                                                                                                                                                             | - Molante or severe and offices with a without few                                                                                                                                                                                                                                                                                                                                                                                                                                                                                                                                                                                                                                                                                                                                                                                                                                                                                                                                                                                                                                                                                                                                                                                                                                                                                                                                                                                                                                                                                                                                                                                                                                                                                                                                                                                                                                                                                                                                                                                                                                                                                                                                                                                  | MDPH 2015                                                   |