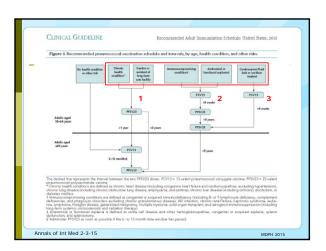

# CLINICAL GUIDELINE Annals of Internal Medicine - Advisory Committee on Immunization Practices Recommended Immunization Schedule for Adults Aged 19 Years or Older: United States, 2015\* David K. Kim ND: Carely R. Bridge, MD: and Kaltheen H. Harriman, PMD, MH. RN en behalf of the Advicey Committee on Immunization Practices In Octobe 2014, the Advisory Committee on Immunilization Practices (AGP) approved the Recommended Adult Immunization Schedule, builded States, 2015 in schedule procide a summary of AGP recommended for adults and Experience of the State of State of the State of State of