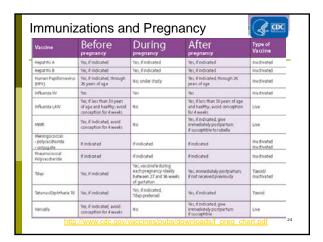

#### Vaccination of Pregnant Women

- Live vaccines should not be administered to women known to be pregnant
- In general inactivated vaccines may be administered to pregnant women for whom they are indicated
- Tdap is recommended for pregnant women with each pregnancy between 27 and 36 weeks gestation
- HPV vaccine should be deferred during pregnancy